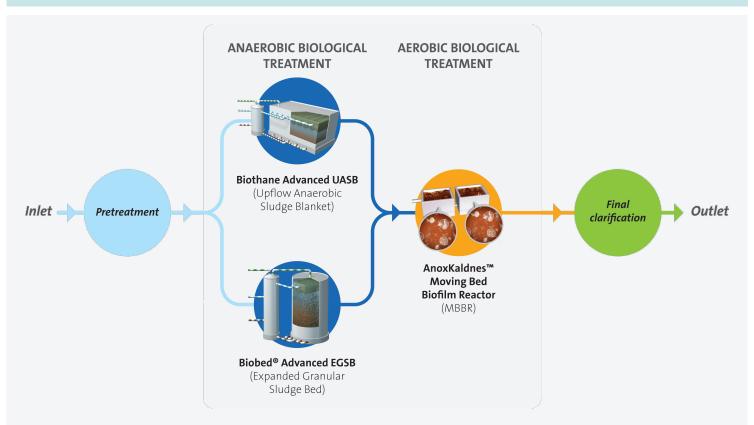

#### **MODULAR WASTEWATER TREATMENT PLANT**

#### **MODULAR PROCESSES BUNDLING**

#### **Compact technologies**

Compact bundling solutions for space constrained area:

Modular wastewater treatment technology offers high capacity treatment in a small footprint fit to limited space constraints.